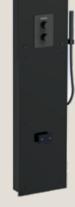

## STEAM COLUMN

Harvia Nova steam column is the universal solution which makes steam bathing possible in any shower cabin. The body of the steam column includes: steam generator, overhead and handheld shower, temperature and water flow knobs.

In addition to all the above, the Nova steam shower column also comes with builtin water filter cartridge to ensure clean and pure water for the steam generator, making this truly an all-in-one solution with every small detail covered. Distinct and simple Nordic design is guaranteed to add a touch of luxury and modern appeal to any shower cabin where it is installed.

- Fast operation, with visible steam in under 2 minutes
- All electronics cleverly integrated inside the steam column
- Elegant steam nozzle with recessed cup design for adding steam scents
- Built-in support for MyHarvia WiFi
- Hidden space for optional water filter cartridge

Nova steam column